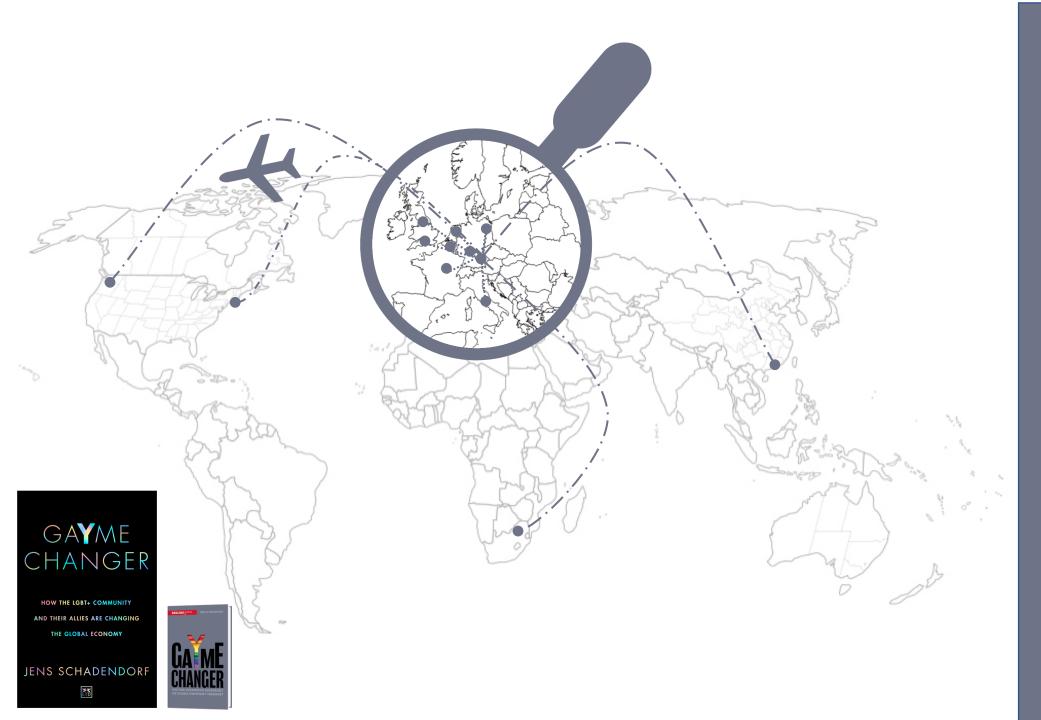

## ACROSS THE GLOBE

- Rom, Brussels Amsterdam
- London,Manchester
- New York
  Seattle
- Hong Kong
- Johannesburg
- Moscow
- Paris, Vienna
- Berlin, Munich,Frankfurt
- ...
- Switzlerland,
  Poland, Spain,
  Canada, Kenya,
  India ...